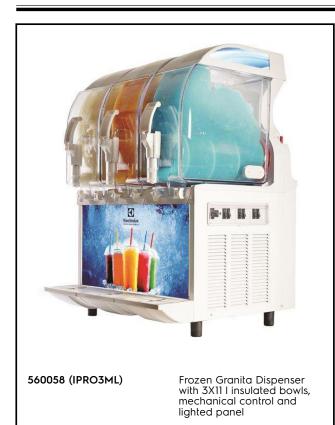

|                               | Frozen   |
|-------------------------------|----------|
| Frozen granita dispenser with | 3 bowls, |
| mechanical control and lighte | ed panel |

#### Item No.

Frozen granita dispenser with 3 bowls; the ITANK ™ Technology prevents ice accumulation on the outer side of the bowl and the bowl shape allows a natural mixing action to ensure an optimum consistency of the product. Customizable lid merchandiser and back graphic. Mechanical keypad allows for setting of cooling and defrost modes. Front illuminated panel provides customers with the opportunity to advertise their product and maximise impulse buying. Electromechanical control. Sliding drip tray.

## **Main Features**

- Ideal for the production of slush.
- The insulated tank guarantees higher cooling efficiency and lower effect of the external temperature on product's preparation and maintenance time reducing condense and draining; it is the best solution in hot climate conditions.
- The ITANK <sup>™</sup> Technology prevents ice accumulation on the outer side of the bowl, reducing condensation and increasing the cooling power of the machine.
- Bowl shape allows a natural mixing action to ensure an optimum consistency of the product.
- Customizable lid merchandiser and back graphic.
- Ideal for operators who want an innovative and distinctive equipment. Mechanical keypad allows for setting of cooling and defrost modes.
- The front illuminated panel provides customers with the opportunity to advertise their product and maximise impulse buying.

#### Construction

- Electromechanical control.
- Sliding drip tray.

APPROVAL:

Frozen granita dispenser with 3 bowls, mechanical control and lighted pane

### Frozen Frozen granita dispenser with 3 bowls, mechanical control and lighted panel

| Electric                                                                                                  |                                     |
|-----------------------------------------------------------------------------------------------------------|-------------------------------------|
| Supply voltage:<br>560058 (IPRO3ML)<br>Electrical power max.:                                             | 220-240 V/1 ph/50 Hz<br>1.42 kW     |
| Key Information:                                                                                          |                                     |
| External dimensions, Width:<br>External dimensions, Depth:<br>External dimensions, Height:<br>Net weight: | 600 mm<br>580 mm<br>870 mm<br>82 kg |
| Refrigeration Data                                                                                        |                                     |
| Refrigerant type:                                                                                         | R452A                               |