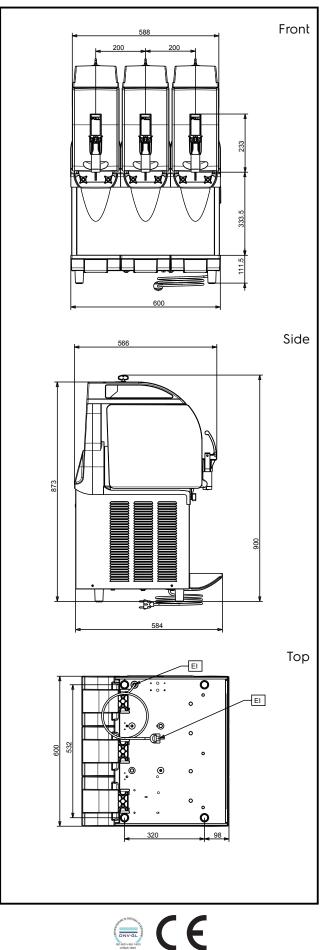

### Frozen Frozen granita dispenser with 3 bowls, mechanical control and lighted panel

| Electric                                                                                                  |                                     |
|-----------------------------------------------------------------------------------------------------------|-------------------------------------|
| Supply voltage:<br>560058 (IPRO3ML)<br>Electrical power max.:                                             | 220-240 V/1 ph/50 Hz<br>1.42 kW     |
| Key Information:                                                                                          |                                     |
| External dimensions, Width:<br>External dimensions, Depth:<br>External dimensions, Height:<br>Net weight: | 600 mm<br>580 mm<br>870 mm<br>82 kg |
| Refrigeration Data                                                                                        |                                     |
| Refrigerant type:                                                                                         | R452A                               |